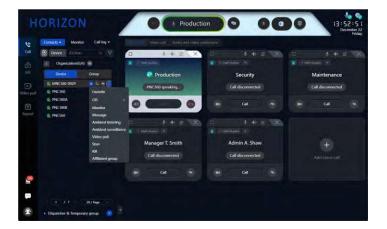

## **User Interface**

Dispatchers can customize the entire communication control center and easily add any group or device to the main operating screen, making the handling of multiple calls much easier and faster. Each calling tile has separate volume controls and calling options, allowing the dispatcher to quickly make an individual or group call, or send a text, image, or video.

#### **GROUP AND INDIVIDUAL CALLING**

- HORIZON leverages 4G/5G/LTE and Wi-Fi networks to provide secure and instant nationwide radio communications
- Instant nationwide group and individual calling with a customized calling area where the dispatcher can create commonly used groups for dispatch operations
- Quickly and easily put individuals into a special impromptu call group when needed
- Supports full-duplex calls where users can speak any at any time, like on a cell phone
- When monitoring multiple calls, the volume levels can be adjusted for an individual or group