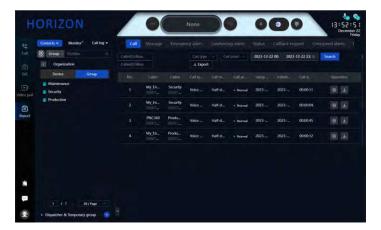

## **User Interface**

Dispatchers can customize the entire communication control center and easily add any group or device to the main operating screen, making the handling of multiple calls much easier and faster. Each calling tile has separate volume controls and calling options, allowing the dispatcher to quickly make an individual or group call, or send a text, image, or video.

With the map interface, dispatchers can manage and coordinate wide area fleets with GPS location tracking, travel routes with time stamps (active and historical), geofences and speeding alarms

Dynamic Group Call (Cursor Selection on Map) Draw Geofence

- Overspeed Alarm
  - Historical Route Tracking