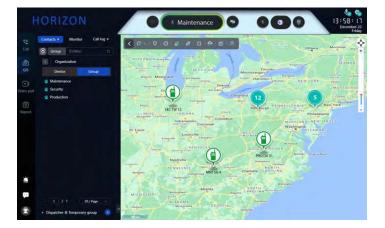

With the map interface, dispatchers can manage and coordinate wide area fleets with GPS location tracking, travel routes with time stamps (active and historical), geofences and speeding alarms

Dynamic Group Call (Cursor Selection on Map) Draw Geofence

#### MAP WITH GPS FLEET LOCATION TRACKING

- Enables tracking of driver locations and travel routes with finely selectable time stamp rates
- See live GPS tracks and play back historical routes
- Real-time speed and direction with customizable speeding alarm
- Configurable default map zoom level