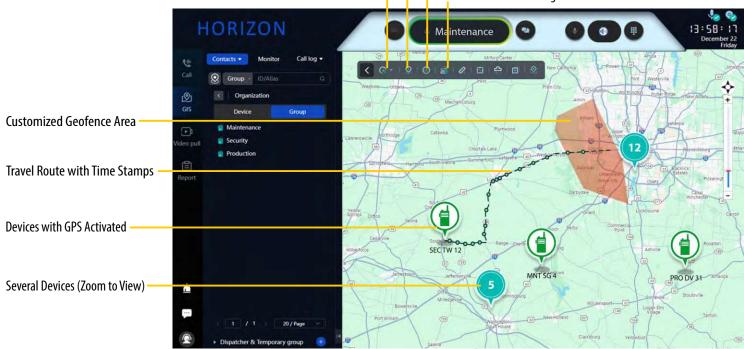

With the map interface, dispatchers can manage and coordinate wide area fleets with GPS location tracking, travel routes with time stamps (active and historical), geofences and speeding alarms

Dynamic Group Call (Cursor Selection on Map) Draw Geofence

#### MAP WITH GPS FLEET LOCATION TRACKING

- Enables tracking of driver locations and travel routes with finely selectable time stamp rates
- See live GPS tracks and play back historical routes
- Real-time speed and direction with customizable speeding alarm
- Configurable default map zoom level

#### GEOFENCING

- Define a virtual geographic boundary based GPS location tracking
- Receive alarms when workers enter or leave geofence areas