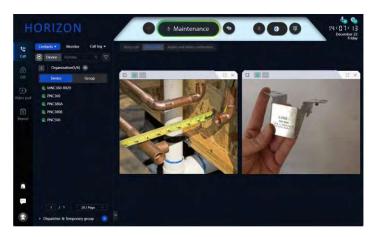

#### **MULTIMEDIA CAPABILITIES**

• Dispatcher can share texts, images, and videos between remote users and dispatch for fast decision making and solving problems