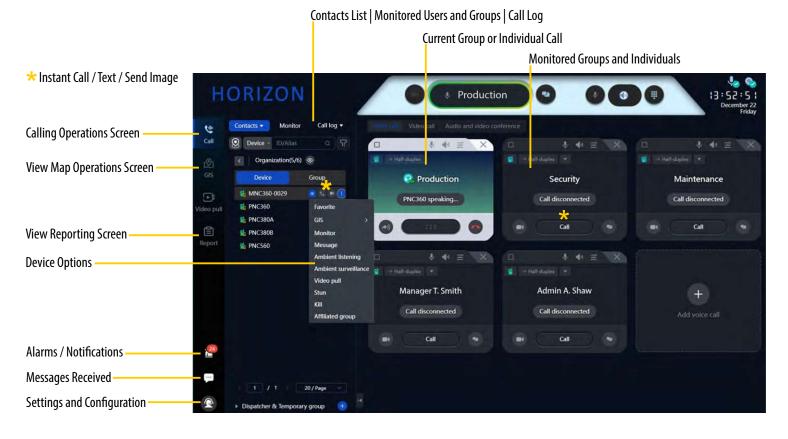

## **User Interface**

Dispatchers can customize the entire communication control center and easily add any group or device to the main operating screen, making the handling of multiple calls much easier and faster. Each calling tile has separate volume controls and calling options, allowing the dispatcher to quickly make an individual or group call, or send a text, image, or video.

#### **GROUP AND INDIVIDUAL CALLING**

- HORIZON leverages 4G/5G/LTE and Wi-Fi networks to provide secure and instant nationwide radio communications
- Instant nationwide group and individual calling with a customized calling area where the dispatcher can create commonly used groups for dispatch operations
- Quickly and easily put individuals into a special impromptu call group when needed
- Supports full-duplex calls where users can speak any at any time, like on a cell phone
- When monitoring multiple calls, the volume levels can be adjusted for an individual or group